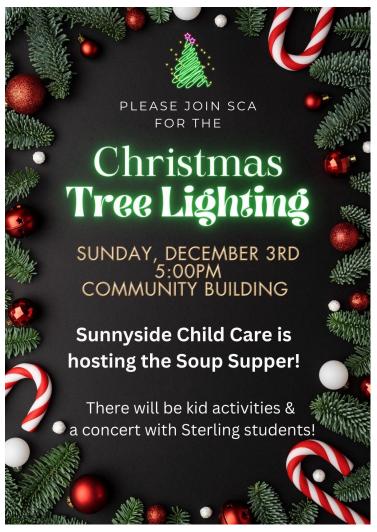

## STERLING PUBLIC SCHOOLS - WEEKLY BULLETIN: Dec 3-9, 2023

Sunday 8th Grade GBB Practice 6:30-8PM - GYM

December 3 Christmas Tree Lighting - more info on back

**Monday** Breakfast: Churros, Ham Patty, Yogurt, Milk

## UPCOMING MUSIC DATES

CHRISTMAS TREE LIGHTING 12/3
Who: 6-12 choir students (all grades welcome!)
Where: Community Building
Call time: 4:45 p.m.
Perform 5:00 p.m.

K-5 CHRISTMAS CONCERT 12/4 Call time: 6:30 p.m. Perform: 7:00 p.m.